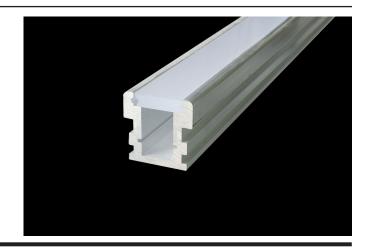

LED luminaire with flexible or hard strips up to 11,5 mm. Body made of aluminium profile. Luminaire designed for lighting and illuminating certain areas (different types of pavements, sidewalk surfaces, communication routes, bike lanes, driveways, parking lots). Profile construction makes it durable and sturdy, resistant to standard loads.

## **Technical drawing:**

 Material:
 aluminum

 Dimensions [mm]:
 A=26 / B=11,2 / B1=12 / h=26

 Diffuser: \*
 PLX (PMMA opal)