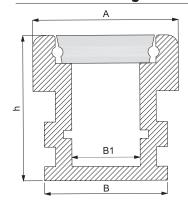

## **Technical drawing:**

 Material:
 aluminum

 Dimensions [mm]:
 A=26 / B=11,2 / B1=12 / h=26

 Diffuser: \*
 PLX (PMMA opal)